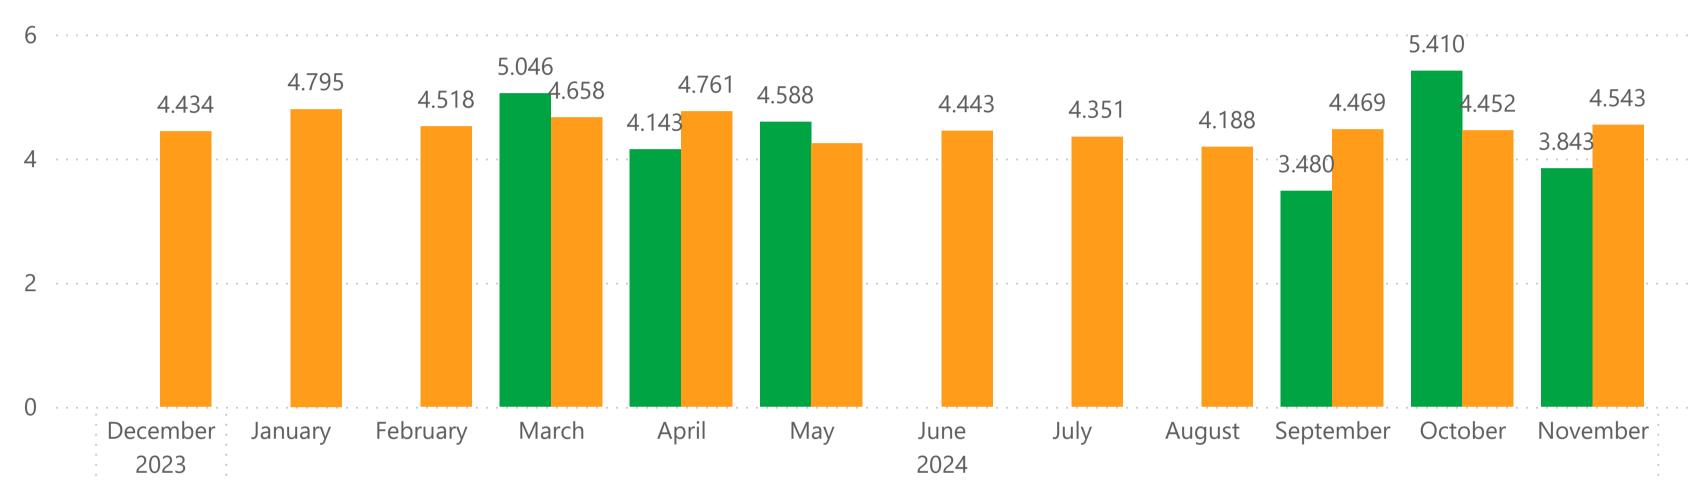

#### Average Cost Per Watt

Solar Only Systems - Customer Owned

# Solar Only Systems - Customer Owned

| Type of Tariff        | Average DC Cost Per Watt | Projects |
|-----------------------|--------------------------|----------|
| Buy-All Tariff        | 4.24                     | 3        |
| November 2024         | 3.84                     | 1        |
| October 2024          | 5.41                     | 1        |
| September 2024        | 3.48                     | 1        |
| <b>Netting Tariff</b> | 4.42                     | 316      |
| November 2024         | 4.54                     | 49       |
| October 2024          | 4.45                     | 50       |
| September 2024        | 4.47                     | 54       |
| August 2024           | 4.19                     | 46       |
| July 2024             | 4.35                     | 65       |
| June 2024             | 4.44                     | 52       |
| Total                 | 4.42                     | 319      |