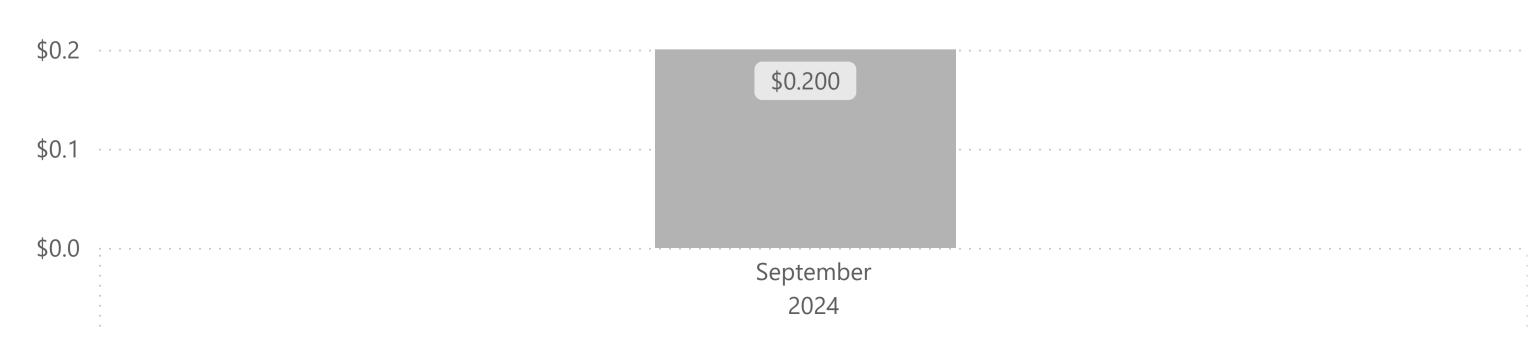

#### Netting Tariff - Average Cost Per kWh

Solar Plus Storage Systems - Power Purchase Agreements

# Solar Plus Storage Systems - Power Purchase Agreements

| Type of Tariff        | Average Cost Per kWh | Projects |
|-----------------------|----------------------|----------|
| <b>Netting Tariff</b> | \$0.2                | 1        |
| September 2024        | \$0.2                | 1        |
| Total                 | \$0.2                | 1        |