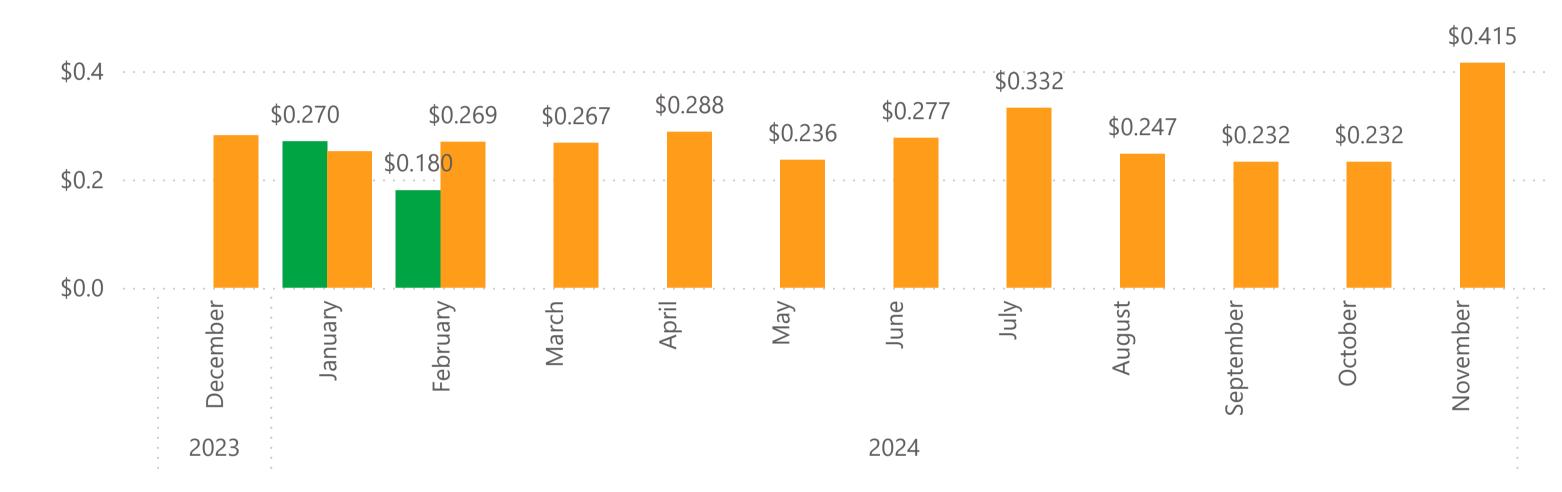

# Average Cost Per kWh

Solar Only Systems - Power Purchase Agreements

# Solar Only Systems - Power Purchase Agreements

| Type of Tariff        | Average Cost Per kWh | Projects |
|-----------------------|----------------------|----------|
| <b>Netting Tariff</b> | \$0.292              | 308      |
| November 2024         | \$0.415              | 61       |
| October 2024          | \$0.232              | 61       |
| September 2024        | \$0.232              | 43       |
| August 2024           | \$0.247              | 45       |
| July 2024             | \$0.332              | 40       |
| June 2024             | \$0.277              | 58       |
| Total                 | \$0.292              | 308      |