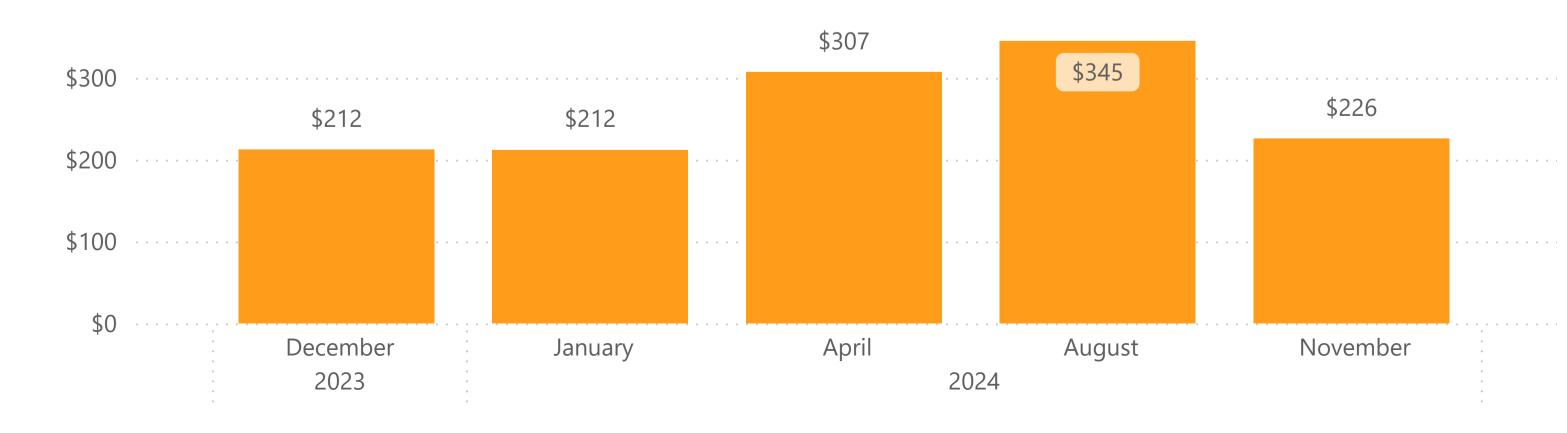

# Solar Plus Storage Systems - Leased Systems

| Type of Tariff        | Average Cost per Month | Projects |
|-----------------------|------------------------|----------|
| <b>Netting Tariff</b> | \$249.50               | 5        |
| November 2024         | \$225.62               | 4        |
| August 2024           | \$345.00               | 1        |
| Total                 | \$249.50               | 5        |

#### Netting Tariff - Average Cost Per Month

Solar Plus Storage Systems - Leased Systems