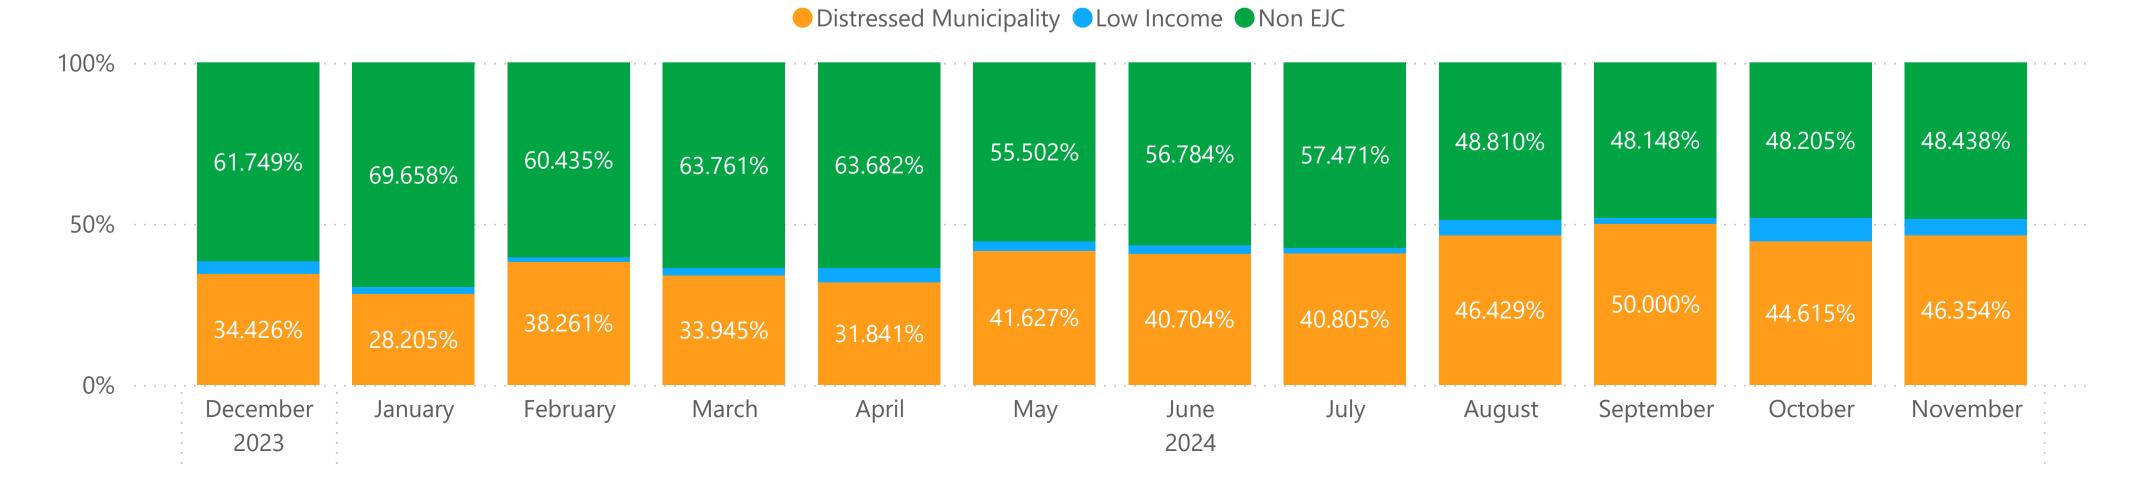

# All Systems - Customer Owned - 25kW or less

| Type of Tariff        | Distressed Municipality | Low Income | Non EJC |
|-----------------------|-------------------------|------------|---------|
| <b>Buy-All Tariff</b> | 50.00%                  | 21.43%     | 28.57%  |
| November 2024         | 33.33%                  |            | 66.67%  |
| October 2024          | 60.00%                  | 40.00%     |         |
| September 2024        | 33.33%                  |            | 66.67%  |
| August 2024           | 50.00%                  | 50.00%     |         |
| July 2024             | 100.00%                 |            |         |
| <b>Netting Tariff</b> | 44.61%                  | 3.72%      | 51.67%  |
| November 2024         | 46.56%                  | 5.29%      | 48.15%  |
| October 2024          | 44.21%                  | 6.32%      | 49.47%  |
| September 2024        | 50.31%                  | 1.89%      | 47.80%  |
| August 2024           | 46.39%                  | 4.22%      | 49.40%  |
| July 2024             | 40.46%                  | 1.73%      | 57.80%  |
| June 2024             | 40.70%                  | 2.51%      | 56.78%  |
| Total                 | 44.68%                  | 3.94%      | 51.38%  |

#### Underserved Enrollment

Solar Only Systems - Customer Owned - 25kW or less