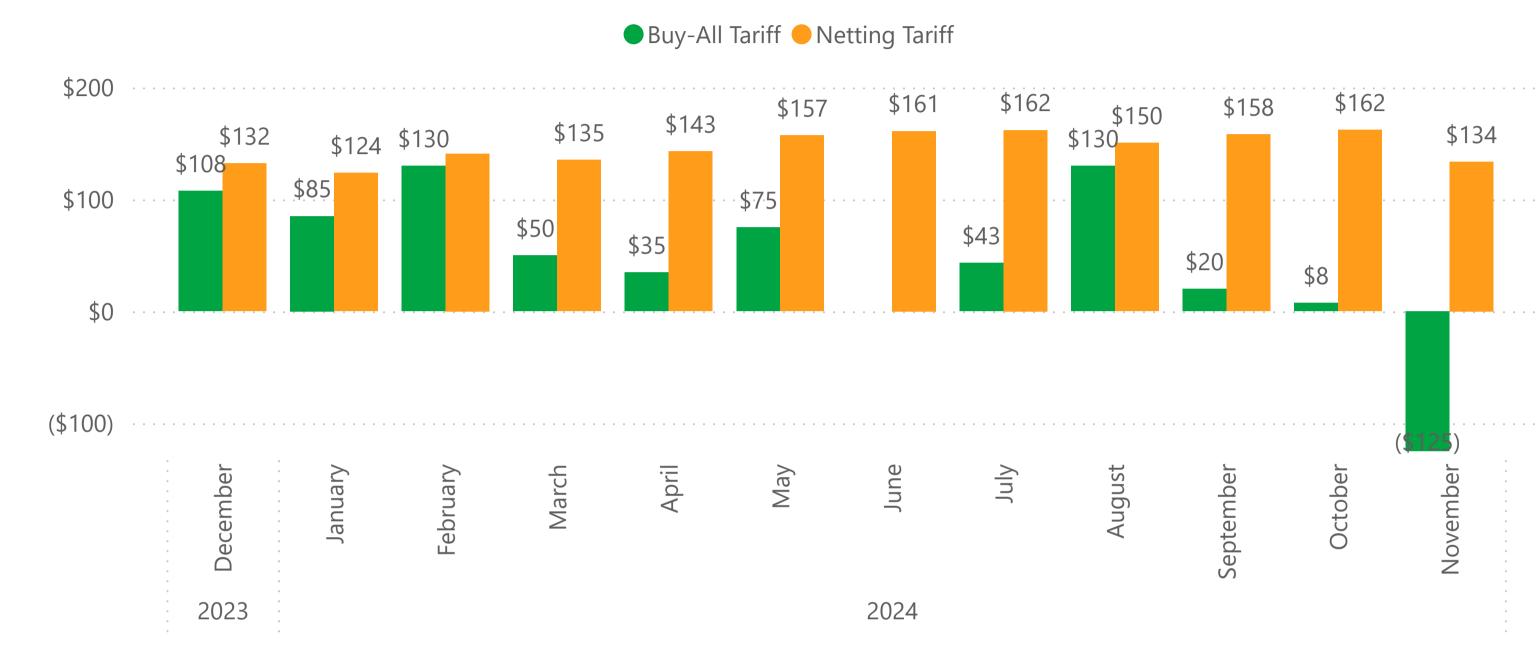

#### Average Cost Per Watt

Solar Only Systems - Customer Owned

# Solar Only Systems - Leased Systems

| Type of Tariff        | Average Cost Per Month | Projects |
|-----------------------|------------------------|----------|
| <b>Buy-All Tariff</b> | \$13.13                | 9        |
| November 2024         | (\$125.00)             | 1        |
| October 2024          | \$7.50                 | 4        |
| September 2024        | \$20.00                | 2        |
| August 2024           | \$130.00               | 1        |
| July 2024             | \$43.13                | 1        |
| <b>Netting Tariff</b> | \$154.76               | 413      |
| November 2024         | \$133.64               | 67       |
| October 2024          | \$162.17               | 77       |
| September 2024        | \$157.90               | 55       |
| August 2024           | \$150.40               | 68       |
| July 2024             | \$161.87               | 63       |
| June 2024             | \$161.01               | 83       |
| Total                 | \$151.74               | 422      |