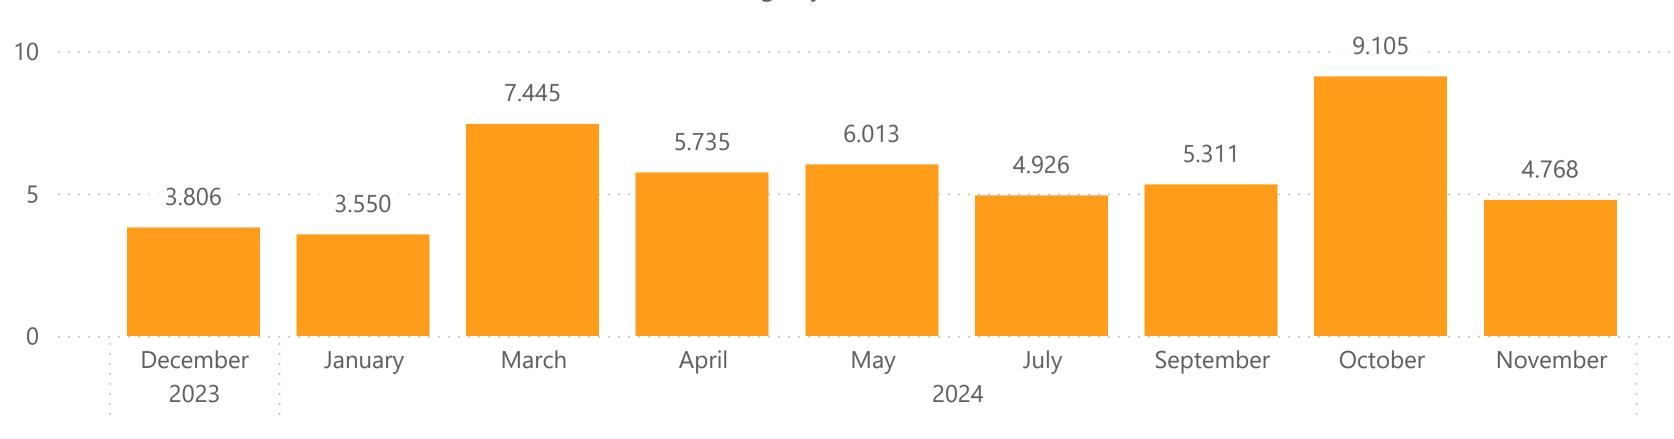

#### Netting Tariff - Average Cost Per Watt

Solar Plus Storage Systems - Customer Owned

#### Solar Plus Storage Systems - Customer Owned

| Type of Tariff        | Average DC Cost Per Watt | Projects |
|-----------------------|--------------------------|----------|
| <b>Netting Tariff</b> | 5.78                     | 11       |
| November 2024         | 4.77                     | 2        |
| October 2024          | 9.10                     | 1        |
| September 2024        | 5.31                     | 2        |
| August 2024           |                          | 2        |
| July 2024             | 4.93                     | 3        |
| June 2024             |                          | 1        |
| Total                 | 5.78                     | 11       |