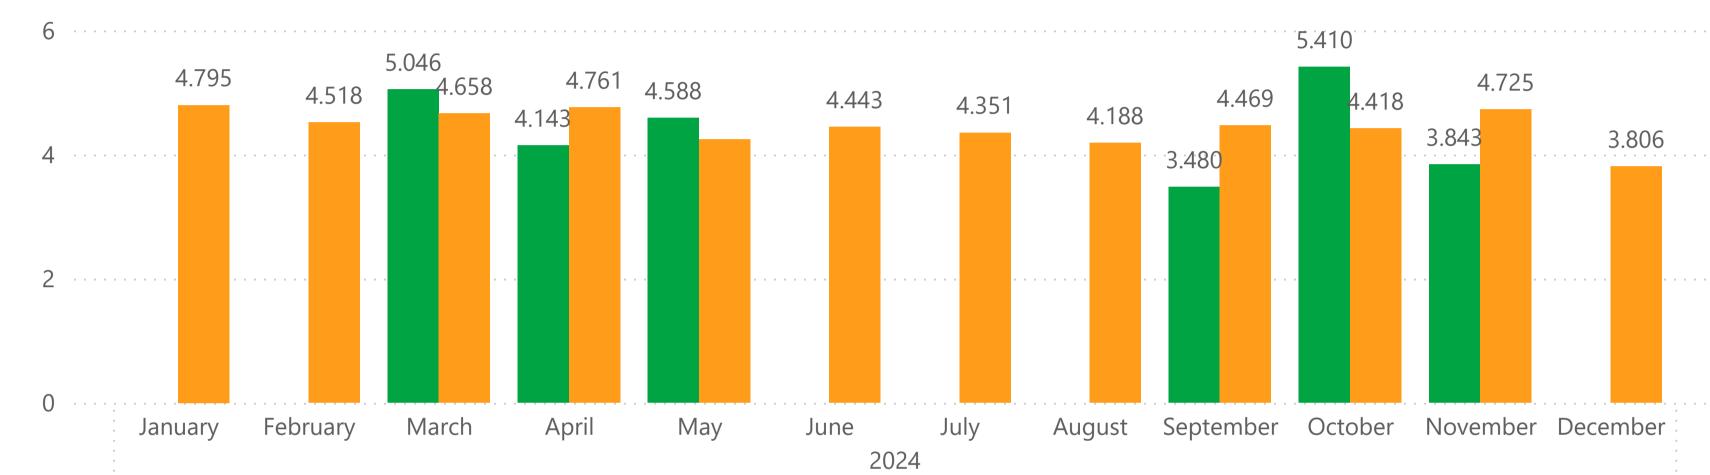

### Solar Only Systems - Customer Owned

| Type of Tariff        | Average DC Cost Per Watt | Projects |
|-----------------------|--------------------------|----------|
| Buy-All Tariff        | 4.24                     | 3        |
| November 2024         | 3.84                     | 1        |
| October 2024          | 5.41                     | 1        |
| September 2024        | 3.48                     | 1        |
| <b>Netting Tariff</b> | 4.35                     | 293      |
| December 2024         | 3.81                     | 36       |
| November 2024         | 4.73                     | 44       |
| October 2024          | 4.42                     | 48       |
| September 2024        | 4.47                     | 54       |
| August 2024           | 4.19                     | 46       |
| July 2024             | 4.35                     | 65       |
| Total                 | 4.35                     | 296      |

#### Average Cost Per Watt

Solar Only Systems - Customer Owned