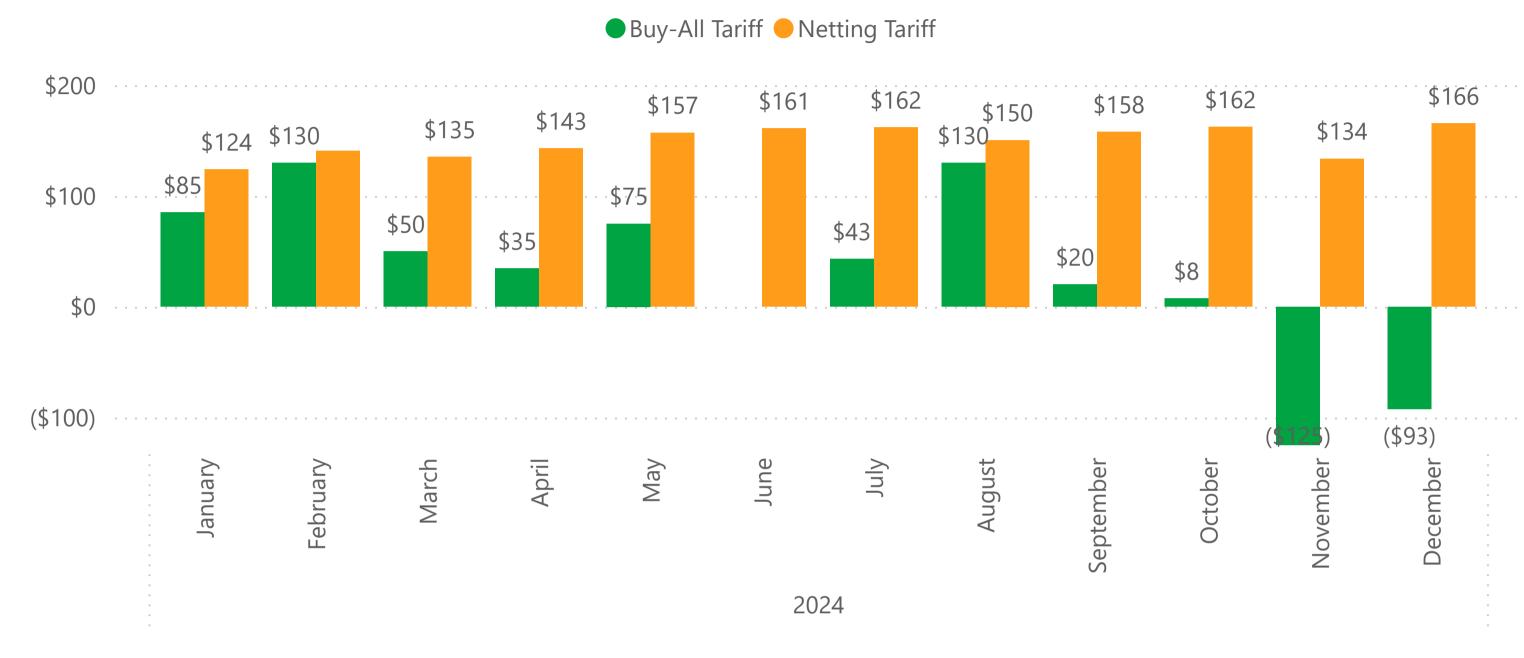

## Solar Only Systems - Leased Systems

| Type of Tariff        | Average Cost Per Month | Projects |
|-----------------------|------------------------|----------|
| Buy-All Tariff        | (\$6.08)               | 11       |
| December 2024         | (\$92.50)              | 2        |
| November 2024         | (\$125.00)             | 1        |
| October 2024          | \$7.50                 | 4        |
| September 2024        | \$20.00                | 2        |
| August 2024           | \$130.00               | 1        |
| July 2024             | \$43.13                | 1        |
| <b>Netting Tariff</b> | \$154.91               | 383      |
| December 2024         | \$165.64               | 53       |
| November 2024         | \$133.64               | 67       |
| October 2024          | \$162.17               | 77       |
| September 2024        | \$157.90               | 55       |
| August 2024           | \$150.40               | 68       |
| July 2024             | \$161.87               | 63       |
| Total                 | \$150.41               | 394      |

### Average Cost Per Month

Solar Only Systems - Leased Systems