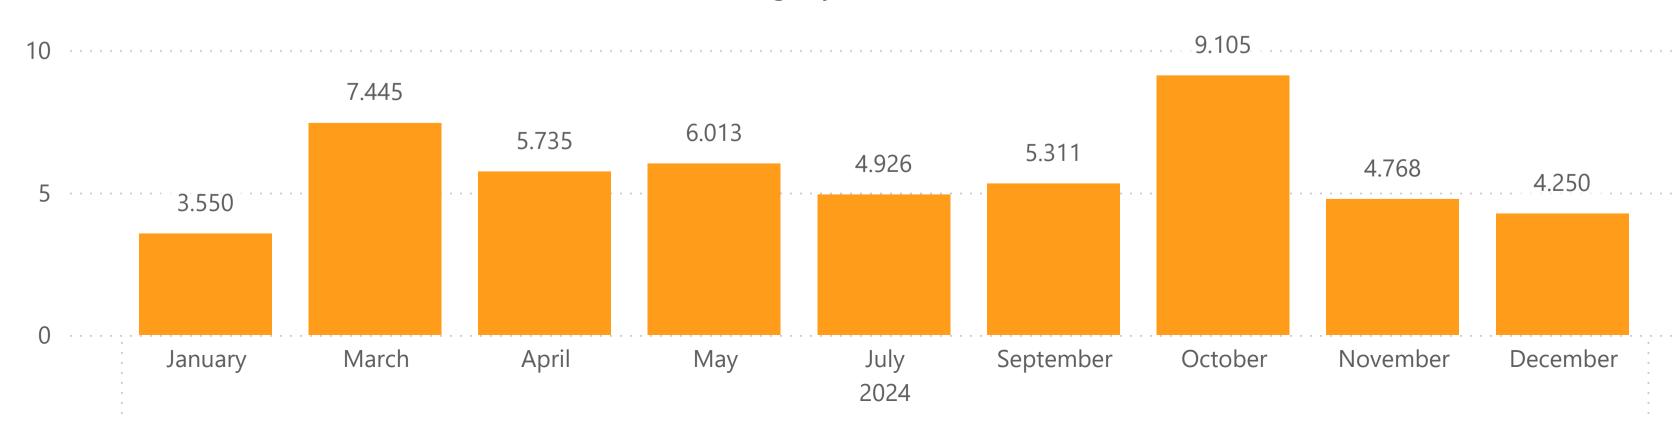

### Solar Plus Storage Systems - Customer Owned

| Type of Tariff        | Average DC Cost Per Watt | Projects |
|-----------------------|--------------------------|----------|
| <b>Netting Tariff</b> | 5.34                     | 12       |
| December 2024         | 4.25                     | 2        |
| November 2024         | 4.77                     | 2        |
| October 2024          | 9.10                     | 1        |
| September 2024        | 5.31                     | 2        |
| August 2024           |                          | 2        |
| July 2024             | 4.93                     | 3        |
| Total                 | 5.34                     | 12       |

### Netting Tariff - Average Cost Per Watt

Solar Plus Storage Systems - Customer Owned