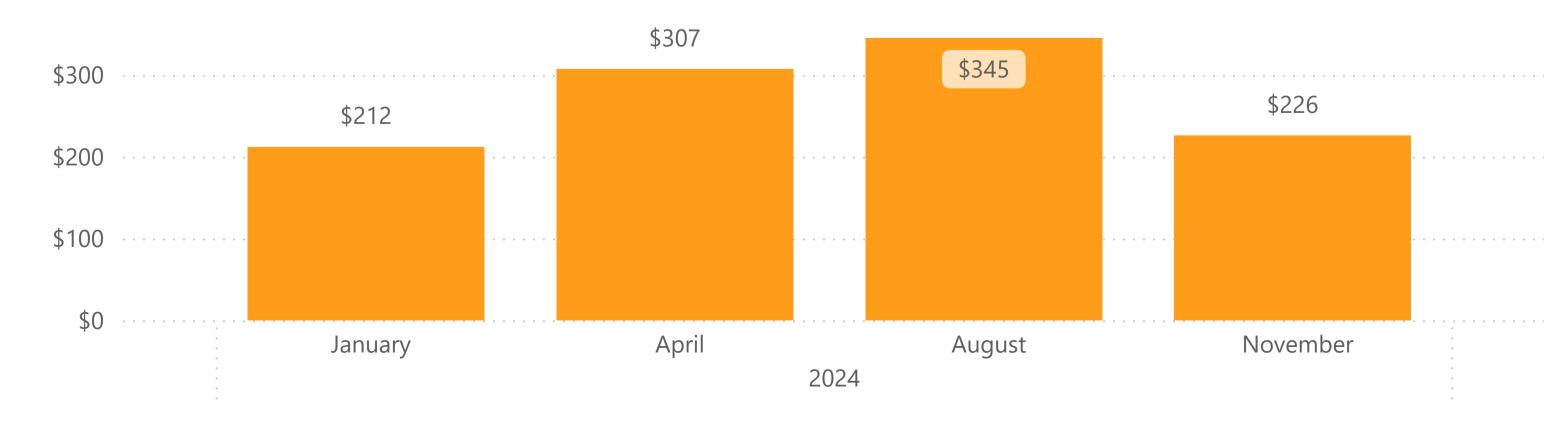

### Solar Plus Storage Systems - Leased Systems

| Type of Tariff        | Average Cost per Month | Projects |
|-----------------------|------------------------|----------|
| <b>Netting Tariff</b> | \$249.50               | 5        |
| November 2024         | \$225.62               | 4        |
| August 2024           | \$345.00               | 1        |
| Total                 | \$249.50               | 5        |

#### Netting Tariff - Average Cost Per Month

Solar Plus Storage Systems - Leased Systems