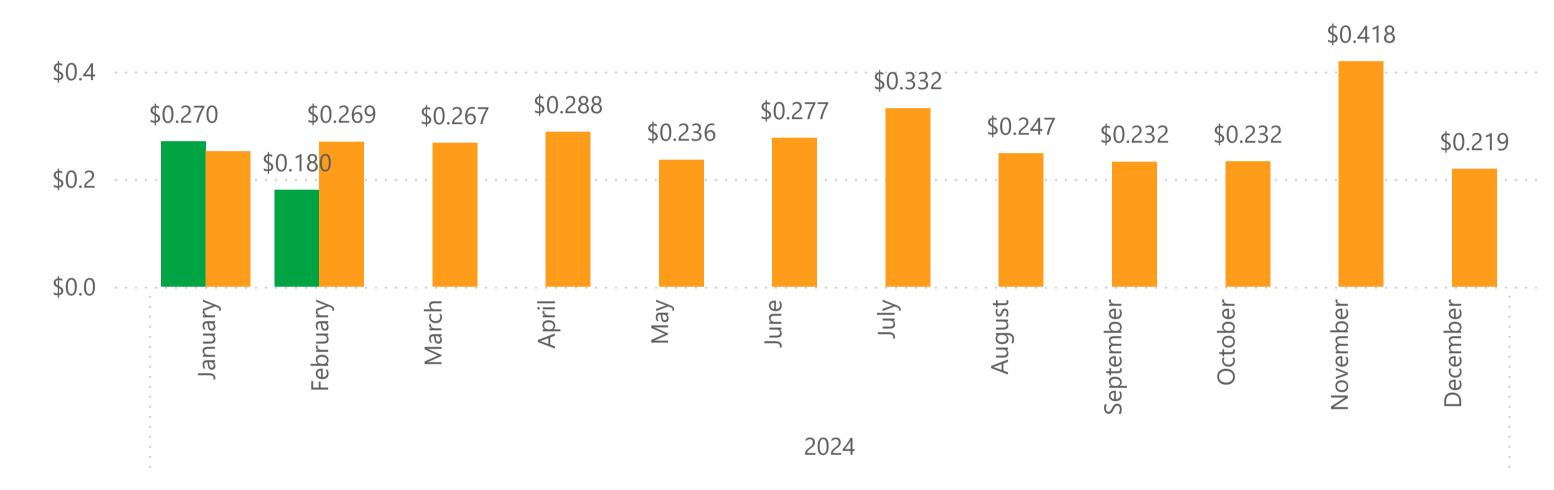

### Solar Only Systems - Power Purchase Agreements

| Type of Tariff        | Average Cost Per kWh | Projects |
|-----------------------|----------------------|----------|
| <b>Netting Tariff</b> | \$0.284              | 295      |
| December 2024         | \$0.219              | 46       |
| November 2024         | \$0.418              | 60       |
| October 2024          | \$0.232              | 61       |
| September 2024        | \$0.232              | 43       |
| August 2024           | \$0.247              | 45       |
| July 2024             | \$0.332              | 40       |
| Total                 | \$0.284              | 295      |

## Average Cost Per kWh

Solar Only Systems - Power Purchase Agreements