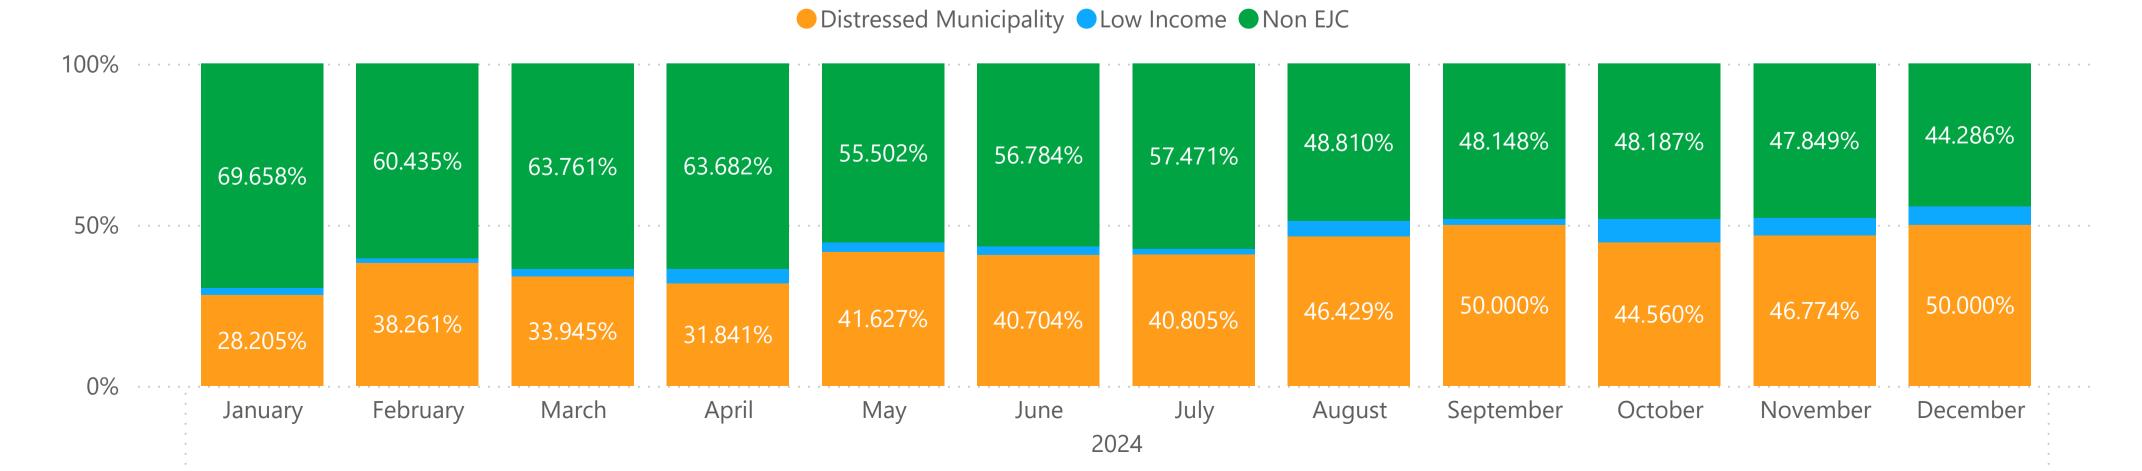

# All Systems - Customer Owned - 25kW or less

| Type of Tariff        | Distressed Municipality | Low Income | Non EJC |
|-----------------------|-------------------------|------------|---------|
| <b>Buy-All Tariff</b> | 56.25%                  | 18.75%     | 25.00%  |
| December 2024         | 100.00%                 |            |         |
| November 2024         | 33.33%                  |            | 66.67%  |
| October 2024          | 60.00%                  | 40.00%     |         |
| September 2024        | 33.33%                  |            | 66.67%  |
| August 2024           | 50.00%                  | 50.00%     |         |
| July 2024             | 100.00%                 |            |         |
| <b>Netting Tariff</b> | 46.08%                  | 4.27%      | 49.65%  |
| December 2024         | 49.28%                  | 5.80%      | 44.93%  |
| November 2024         | 46.99%                  | 5.46%      | 47.54%  |
| October 2024          | 44.15%                  | 6.38%      | 49.47%  |
| September 2024        | 50.31%                  | 1.89%      | 47.80%  |
| August 2024           | 46.39%                  | 4.22%      | 49.40%  |
| July 2024             | 40.46%                  | 1.73%      | 57.80%  |
| Total                 | 46.24%                  | 4.50%      | 49.27%  |

#### Underserved Enrollment

Solar Only Systems - Customer Owned - 25kW or less