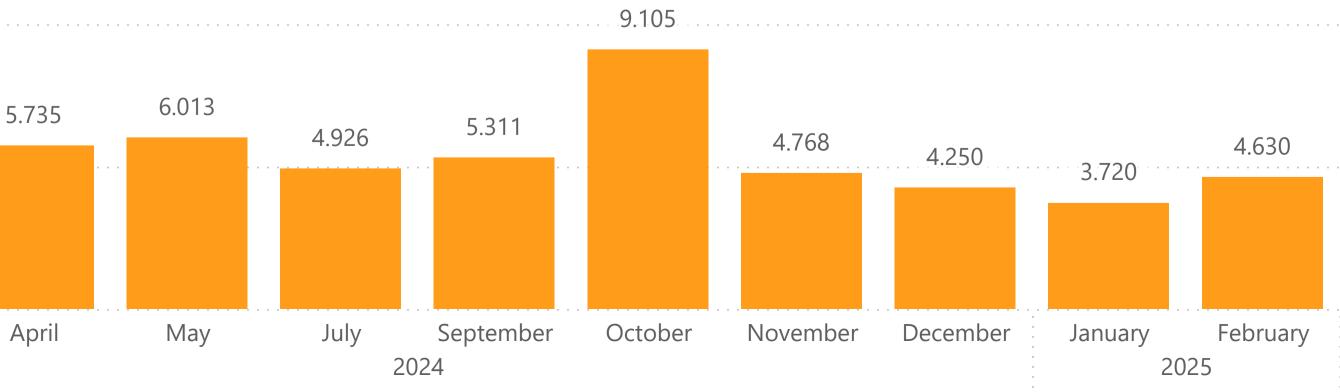

### Solar Plus Storage Systems - Customer Owned

| Type of Tariff | Average DC Cost Per Watt | Projects |         |
|----------------|--------------------------|----------|---------|
| Netting Tariff | 4.79                     | 15       | 10      |
| February 2025  | 4.63                     | 4        |         |
| January 2025   | 3.72                     | 4        |         |
| December 2024  | 4.25                     | 2        | 5       |
| November 2024  | 4.77                     | 2        | 5       |
| October 2024   | 9.10                     | 1        |         |
| September 2024 | 5.31                     | 2        |         |
| Total          | 4.79                     | 15       | 0 · · · |