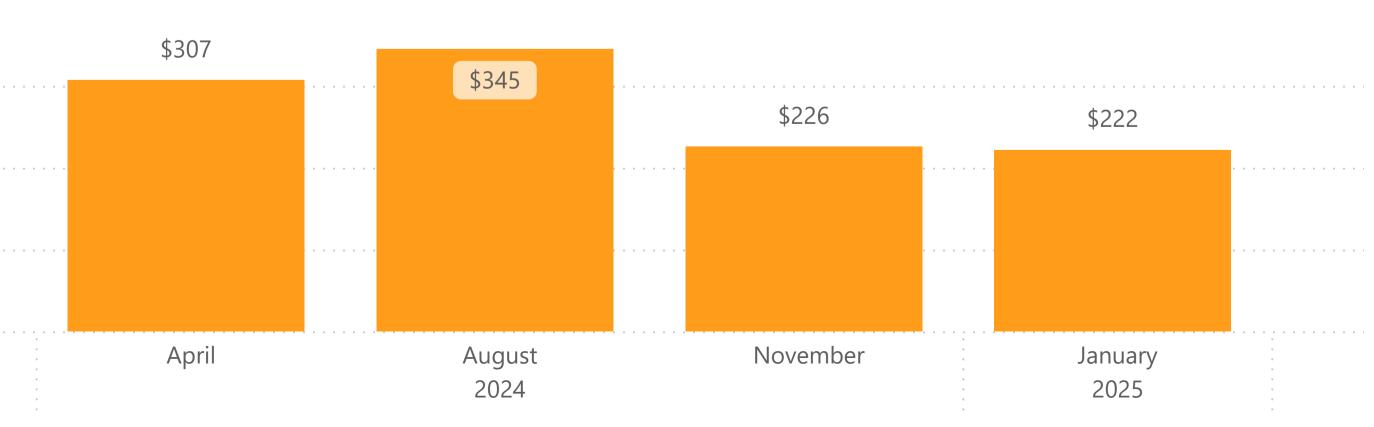

### Solar Plus Storage Systems - Leased Systems

| Type of Tariff | Average Cost per Month | Projects |
|----------------|------------------------|----------|
| Netting Tariff | \$224.36               | 6        |
| January 2025   | \$221.84               | 2        |
| November 2024  | \$225.62               | 4        |
| Total          | \$224.36               | 6        |

# Netting Tariff - Average Cost Per Month Solar Plus Storage Systems - Leased Systems

| Type of Tariff | Distressed Municipality | Low Income | Non EJC |
|----------------|-------------------------|------------|---------|
| Buy-All Tariff | 55.00%                  | 15.00%     | 30.00%  |
| February 2025  | 25.00%                  | 25.00%     | 50.00%  |
| January 2025   | 100.00%                 |            |         |
| December 2024  | 100.00%                 |            |         |
| November 2024  | 33.33%                  |            | 66.67%  |
| October 2024   | 60.00%                  | 40.00%     |         |
| September 2024 | 33.33%                  |            | 66.67%  |
| Netting Tariff | 47.12%                  | 4.26%      | 48.62%  |
| February 2025  | 49.69%                  | 3.77%      | 46.54%  |
| January 2025   | 45.28%                  | 3.50%      | 51.21%  |
| December 2024  | 49.64%                  | 5.11%      | 45.26%  |
| November 2024  | 46.99%                  | 5.46%      | 47.54%  |
| October 2024   | 44.15%                  | 6.38%      | 49.47%  |
| September 2024 | 50.31%                  | 1.89%      | 47.80%  |
| Total          | 47.25%                  | 4.44%      | 48.32%  |