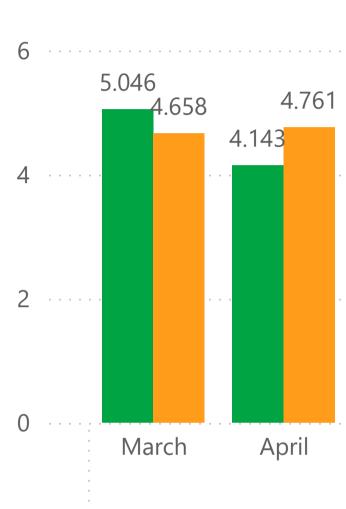

# Solar Only Systems - Customer Owned

| Type of Tariff | Average DC Cost Per Watt | Projects |
|----------------|--------------------------|----------|
| Buy-All Tariff | 4.31                     | 4        |
| February 2025  | 4.50                     | 1        |
| November 2024  | 3.84                     | 1        |
| October 2024   | 5.41                     | 1        |
| September 2024 | 3.48                     | 1        |
| Netting Tariff | 4.35                     | 302      |
| February 2025  | 4.49                     | 41       |
| January 2025   | 4.20                     | 80       |
| December 2024  | 3.81                     | 35       |
| November 2024  | 4.73                     | 44       |
| October 2024   | 4.42                     | 48       |
| September 2024 | 4.47                     | 54       |
| Total          | 4.35                     | 306      |