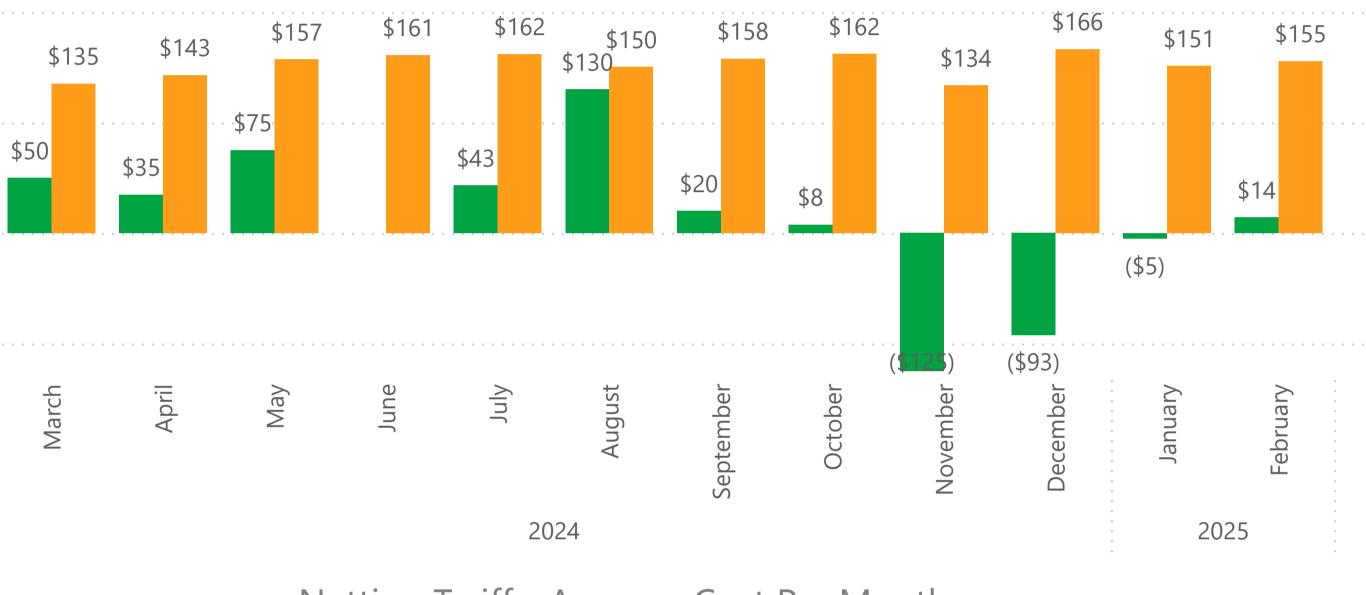

# Solar Only Systems - Leased Systems

| Type of Tariff | Average Cost Per Month | Projects |
|----------------|------------------------|----------|
| Buy-All Tariff | (\$16.18)              | 14       |
| February 2025  | \$14.07                | 2        |
| January 2025   | (\$4.89)               | 3        |
| December 2024  | (\$92.50)              | 2        |
| November 2024  | (\$125.00)             | 1        |
| October 2024   | \$7.50                 | 4        |
| September 2024 | \$20.00                | 2        |
| Netting Tariff | \$153.77               | 393      |
| February 2025  | \$155.49               | 44       |
| January 2025   | \$151.16               | 98       |
| December 2024  | \$166.33               | 52       |
| November 2024  | \$133.64               | 67       |
| October 2024   | \$162.17               | 77       |
| September 2024 | \$157.90               | 55       |
| Total          | \$147.92               | 407      |

# Average Cost Per Month

Solar Only Systems - Leased Systems

Buy-All Tariff
Netting Tariff