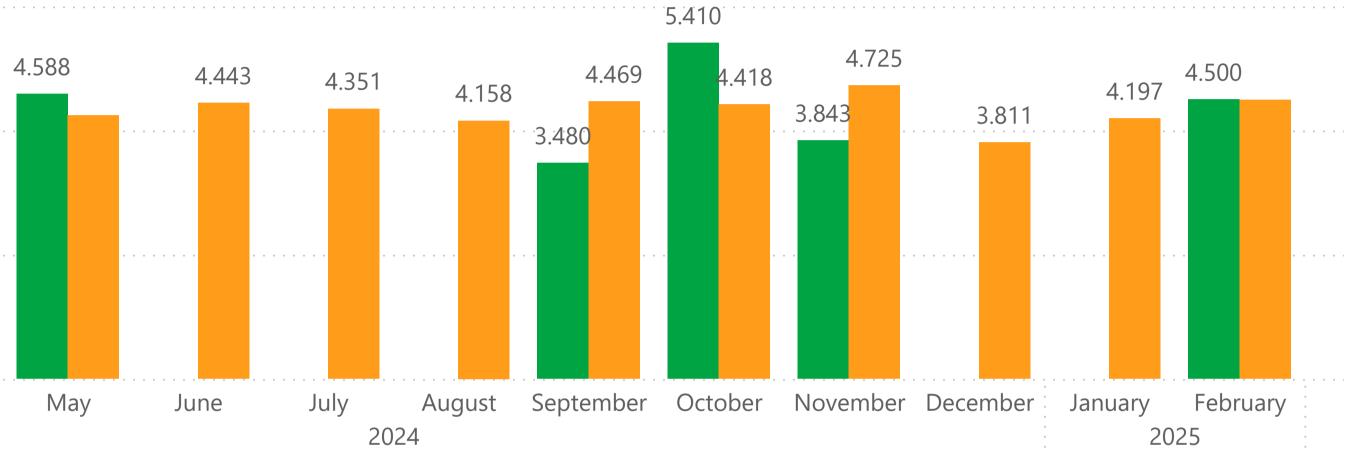

# Solar Only Systems - Customer Owned

| Type of Tariff | Average DC Cost Per Watt | Projects |
|----------------|--------------------------|----------|
| Buy-All Tariff | 4.31                     | 4        |
| February 2025  | 4.50                     | 1        |
| November 2024  | 3.84                     | 1        |
| October 2024   | 5.41                     | 1        |
| September 2024 | 3.48                     | 1        |
| Netting Tariff | 4.35                     | 302      |
| February 2025  | 4.49                     | 41       |
| January 2025   | 4.20                     | 80       |
| December 2024  | 3.81                     | 35       |
| November 2024  | 4.73                     | 44       |
| October 2024   | 4.42                     | 48       |
| September 2024 | 4.47                     | 54       |
| Total          | 4.35                     | 306      |

### Solar Plus Storage Systems - Customer Owned

| Type of Tariff | Average DC Cost Per Watt | Projects |         |
|----------------|--------------------------|----------|---------|
| Netting Tariff | 4.79                     | 15       | 10      |
| February 2025  | 4.63                     | 4        |         |
| January 2025   | 3.72                     | 4        |         |
| December 2024  | 4.25                     | 2        | 5       |
| November 2024  | 4.77                     | 2        | 5       |
| October 2024   | 9.10                     | 1        |         |
| September 2024 | 5.31                     | 2        |         |
| Total          | 4.79                     | 15       | 0 · · · |