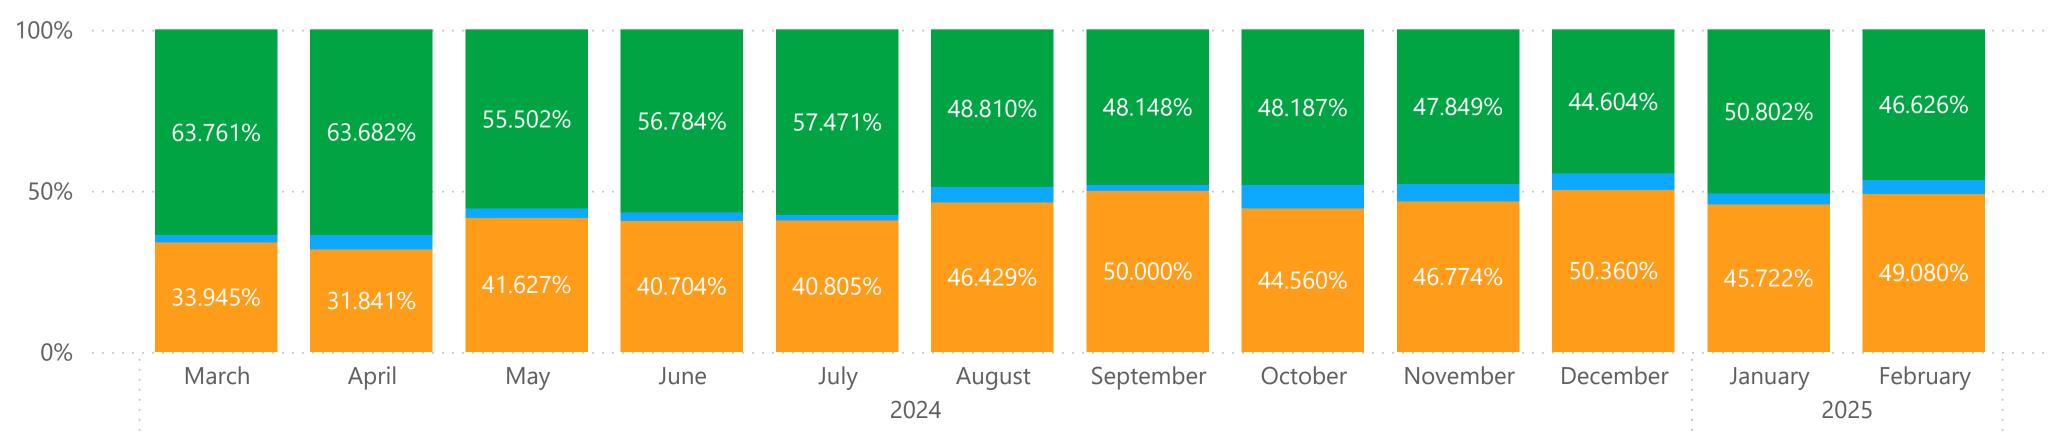

# Netting Tariff - Average Cost Per Month Solar Plus Storage Systems - Leased Systems

| Type of Tariff | Distressed Municipality | Low Income | Non EJC |
|----------------|-------------------------|------------|---------|
| Buy-All Tariff | 55.00%                  | 15.00%     | 30.00%  |
| February 2025  | 25.00%                  | 25.00%     | 50.00%  |
| January 2025   | 100.00%                 |            |         |
| December 2024  | 100.00%                 |            |         |
| November 2024  | 33.33%                  |            | 66.67%  |
| October 2024   | 60.00%                  | 40.00%     |         |
| September 2024 | 33.33%                  |            | 66.67%  |
| Netting Tariff | 47.12%                  | 4.26%      | 48.62%  |
| February 2025  | 49.69%                  | 3.77%      | 46.54%  |
| January 2025   | 45.28%                  | 3.50%      | 51.21%  |
| December 2024  | 49.64%                  | 5.11%      | 45.26%  |
| November 2024  | 46.99%                  | 5.46%      | 47.54%  |
| October 2024   | 44.15%                  | 6.38%      | 49.47%  |
| September 2024 | 50.31%                  | 1.89%      | 47.80%  |
| Total          | 47.25%                  | 4.44%      | 48.32%  |

# Underserved Enrollment

Solar Only Systems - Customer Owned - 25kW or less

Distressed Municipality OLow Income ONON EJC