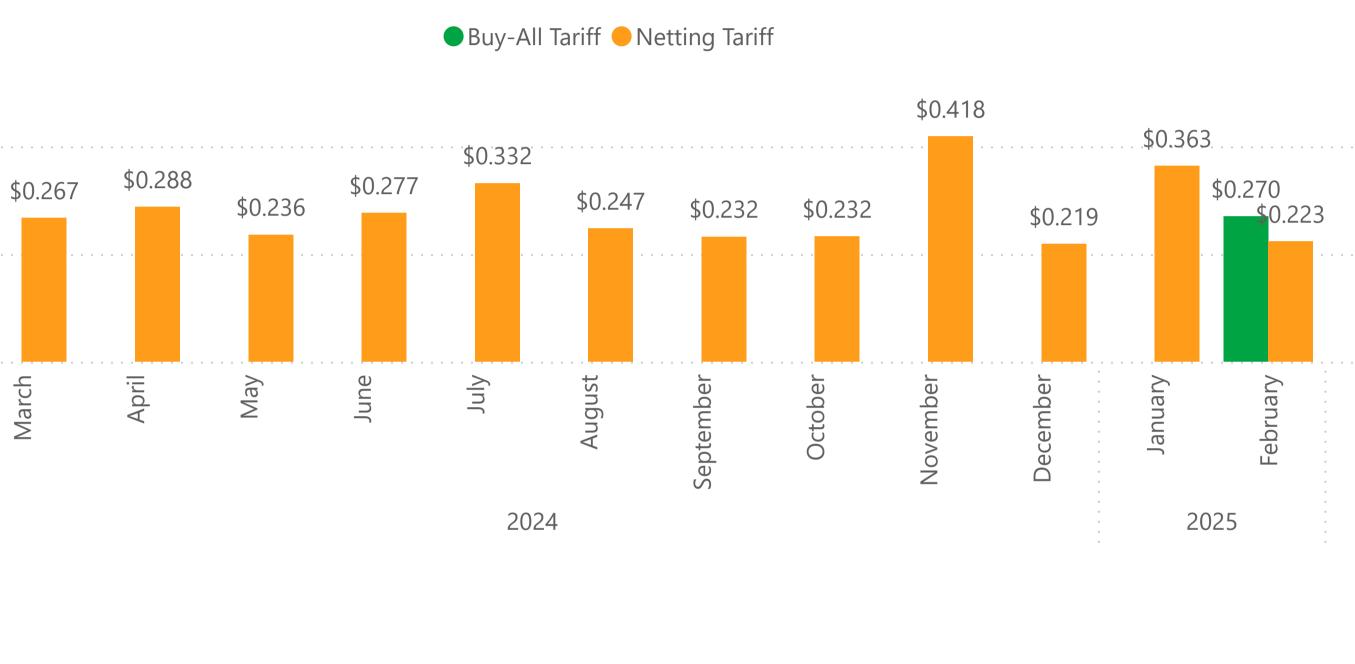

### Solar Only Systems - Power Purchase Agreements

| Type of Tariff        | Average Cost Per kWh | Projects |
|-----------------------|----------------------|----------|
| <b>Buy-All Tariff</b> | \$0.270              | 1        |
| February 2025         | \$0.270              | 1        |
| Netting Tariff        | \$0.305              | 452      |
| February 2025         | \$0.223              | 68       |
| January 2025          | \$0.363              | 174      |
| December 2024         | \$0.219              | 46       |
| November 2024         | \$0.418              | 60       |
| October 2024          | \$0.232              | 61       |
| September 2024        | \$0.232              | 43       |
| Total                 | \$0.305              | 453      |