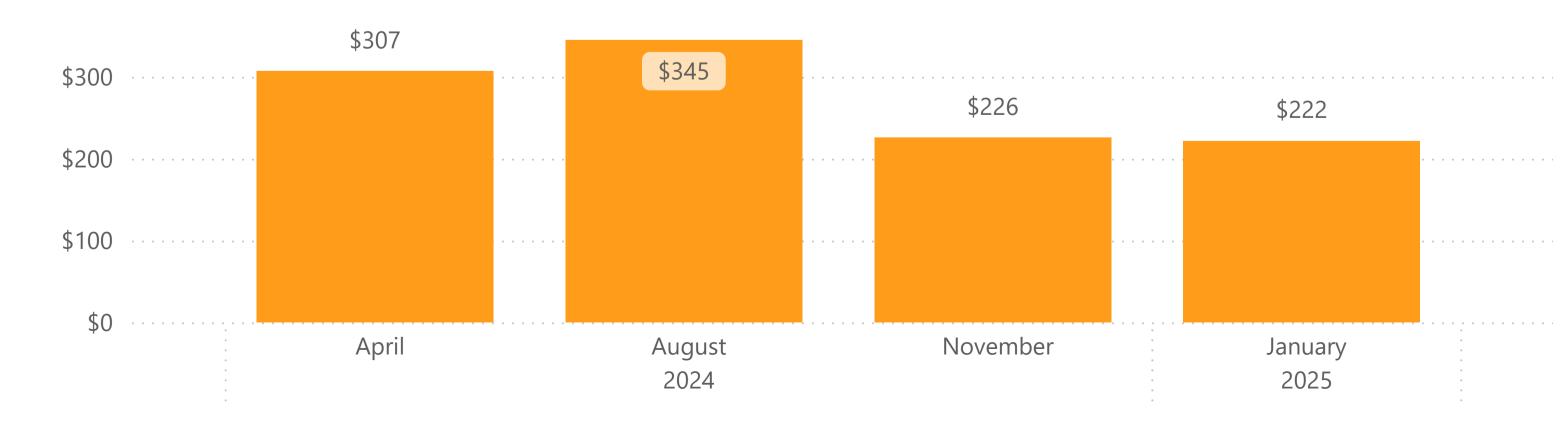

# Netting Tariff - Average Cost Per Month

Solar Plus Storage Systems - Leased Systems

## Solar Plus Storage Systems - Leased Systems

| Type of Tariff        | Average Cost per Month | Projects |
|-----------------------|------------------------|----------|
| <b>Netting Tariff</b> | \$241.59               | 7        |
| January 2025          | \$221.84               | 2        |
| November 2024         | \$225.62               | 4        |
| August 2024           | \$345.00               | 1        |
| Total                 | \$241.59               | 7        |