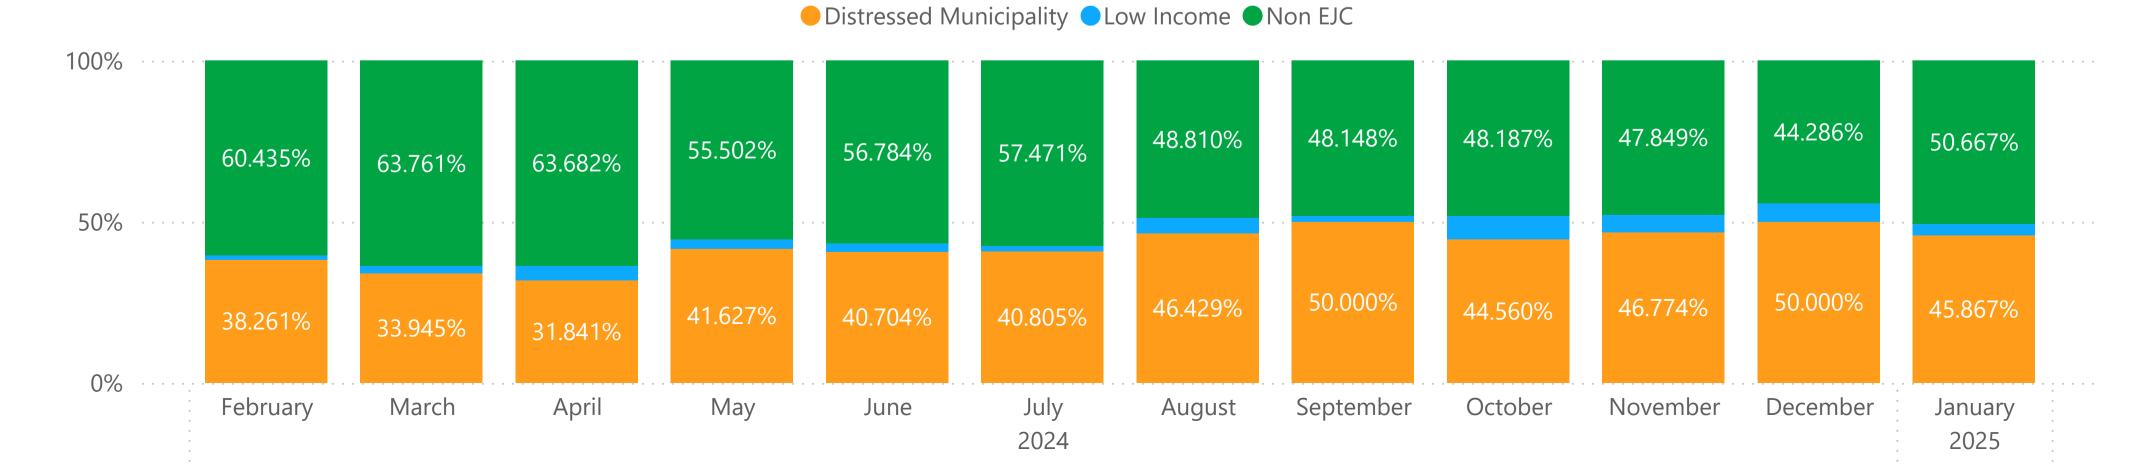

#### Underserved Enrollment

Solar Only Systems - Customer Owned - 25kW or less

# All Systems - Customer Owned - 25kW or less

| Type of Tariff        | Distressed Municipality | Low Income | Non EJC |
|-----------------------|-------------------------|------------|---------|
| <b>Buy-All Tariff</b> | 61.11%                  | 16.67%     | 22.22%  |
| January 2025          | 100.00%                 |            |         |
| December 2024         | 100.00%                 |            |         |
| November 2024         | 33.33%                  |            | 66.67%  |
| October 2024          | 60.00%                  | 40.00%     |         |
| September 2024        | 33.33%                  |            | 66.67%  |
| August 2024           | 50.00%                  | 50.00%     |         |
| <b>Netting Tariff</b> | 46.68%                  | 4.39%      | 48.92%  |
| January 2025          | 45.43%                  | 3.49%      | 51.08%  |
| December 2024         | 49.28%                  | 5.80%      | 44.93%  |
| November 2024         | 46.99%                  | 5.46%      | 47.54%  |
| October 2024          | 44.15%                  | 6.38%      | 49.47%  |
| September 2024        | 50.31%                  | 1.89%      | 47.80%  |
| August 2024           | 46.39%                  | 4.22%      | 49.40%  |
| Total                 | 46.90%                  | 4.58%      | 48.53%  |