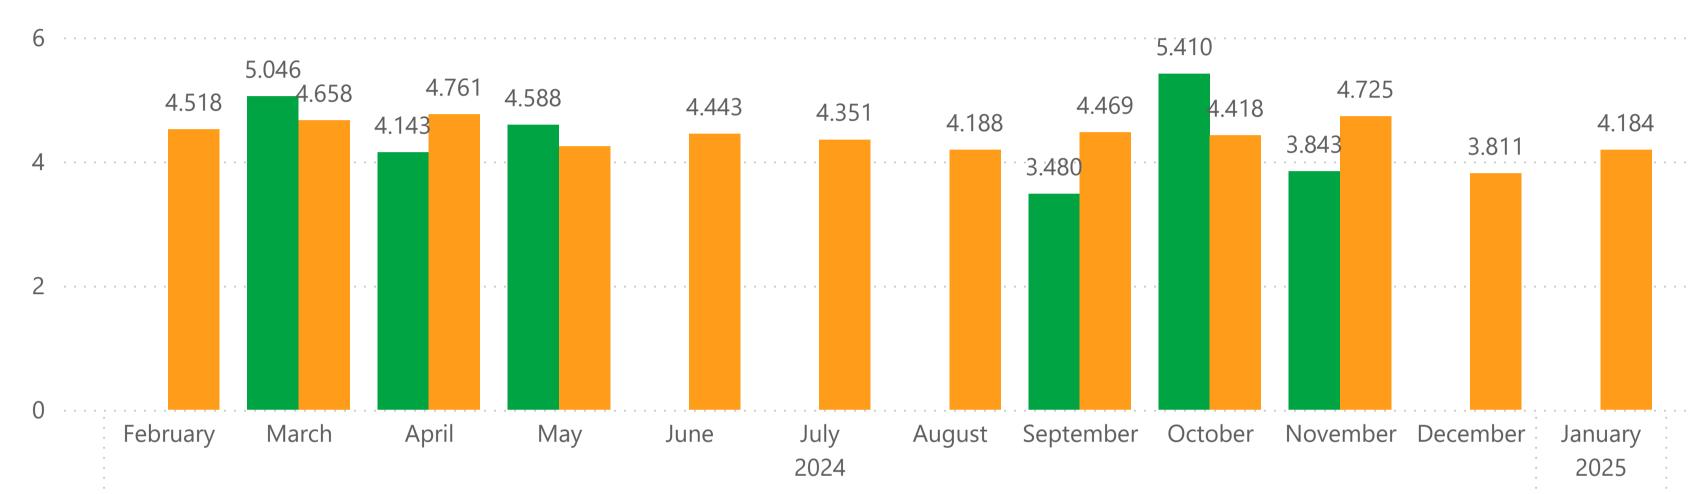

#### Solar Only Systems - Customer Owned

| Type of Tariff        | Average DC Cost Per Watt | Projects |
|-----------------------|--------------------------|----------|
| <b>Buy-All Tariff</b> | 4.24                     | 3        |
| November 2024         | 3.84                     | 1        |
| October 2024          | 5.41                     | 1        |
| September 2024        | 3.48                     | 1        |
| <b>Netting Tariff</b> | 4.31                     | 308      |
| January 2025          | 4.18                     | 81       |
| December 2024         | 3.81                     | 35       |
| November 2024         | 4.73                     | 44       |
| October 2024          | 4.42                     | 48       |
| September 2024        | 4.47                     | 54       |
| August 2024           | 4.19                     | 46       |
| Total                 | 4.31                     | 311      |

#### Average Cost Per Watt

Solar Only Systems - Customer Owned