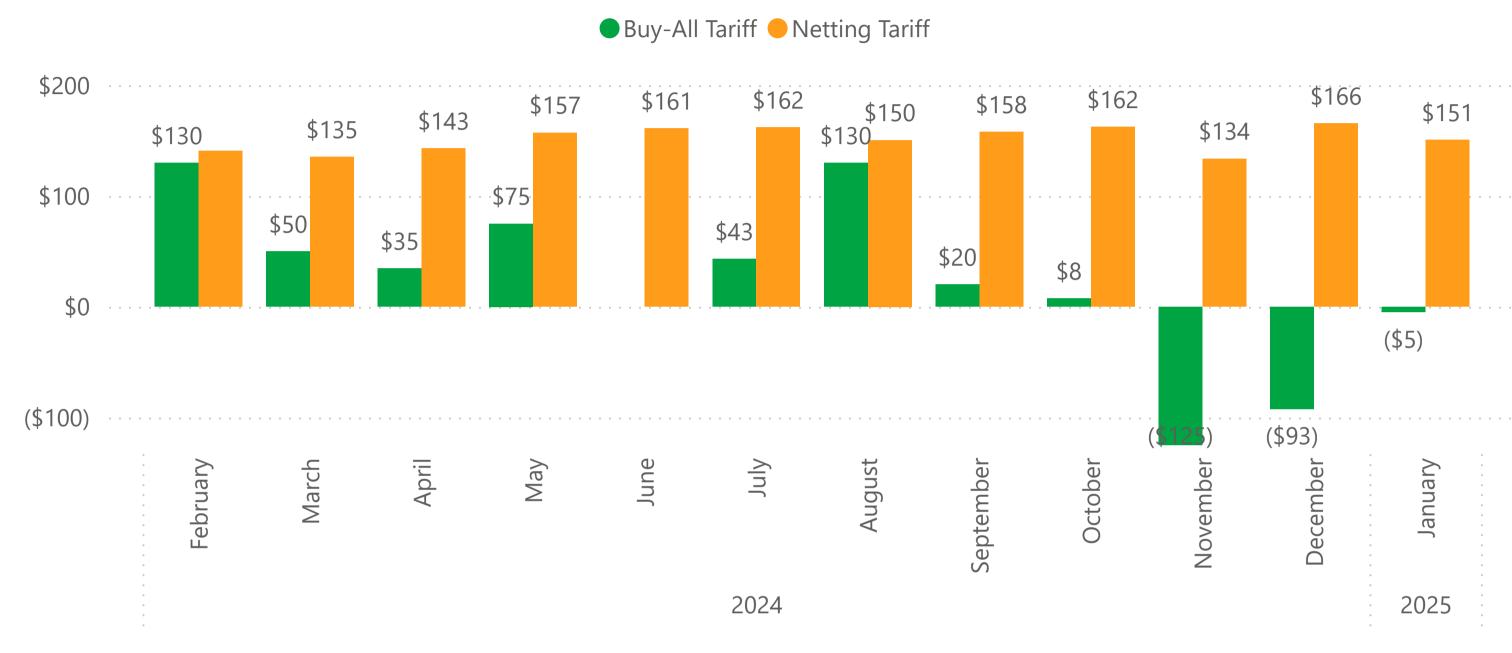

#### Average Cost Per Watt

Solar Only Systems - Customer Owned

#### Solar Only Systems - Customer Owned

| Type of Tariff        | Average DC Cost Per Watt | Projects |
|-----------------------|--------------------------|----------|
| <b>Buy-All Tariff</b> | 4.24                     | 3        |
| November 2024         | 3.84                     | 1        |
| October 2024          | 5.41                     | 1        |
| September 2024        | 3.48                     | 1        |
| <b>Netting Tariff</b> | 4.31                     | 308      |
| January 2025          | 4.18                     | 81       |
| December 2024         | 3.81                     | 35       |
| November 2024         | 4.73                     | 44       |
| October 2024          | 4.42                     | 48       |
| September 2024        | 4.47                     | 54       |
| August 2024           | 4.19                     | 46       |
| Total                 | 4.31                     | 311      |