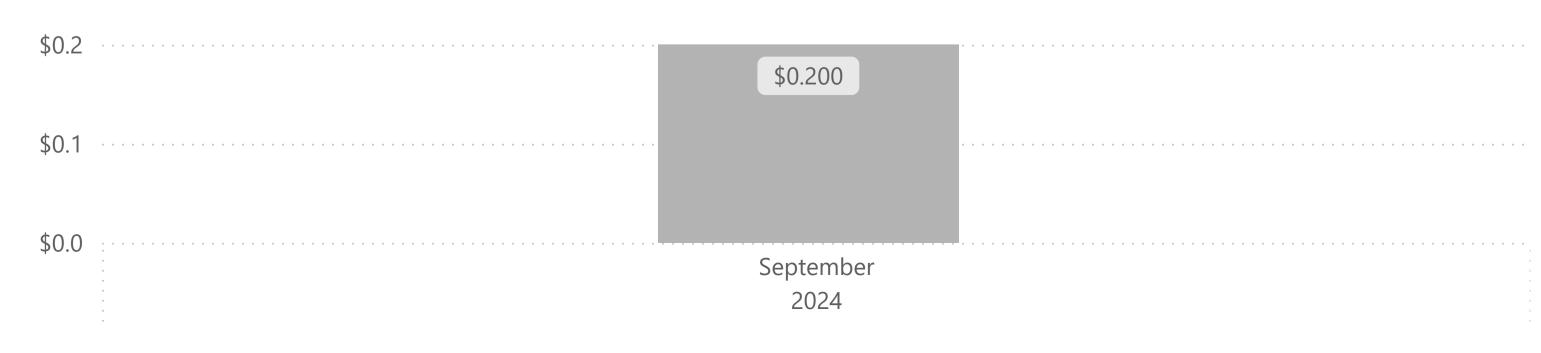

#### Solar Plus Storage Systems - Power Purchase Agreements

| Type of Tariff        | Average Cost Per kWh | Projects |
|-----------------------|----------------------|----------|
| <b>Netting Tariff</b> | \$0.2                | 1        |
| September 2024        | \$0.2                | 1        |
| Total                 | \$0.2                | 1        |

#### Netting Tariff - Average Cost Per kWh

Solar Plus Storage Systems - Power Purchase Agreements