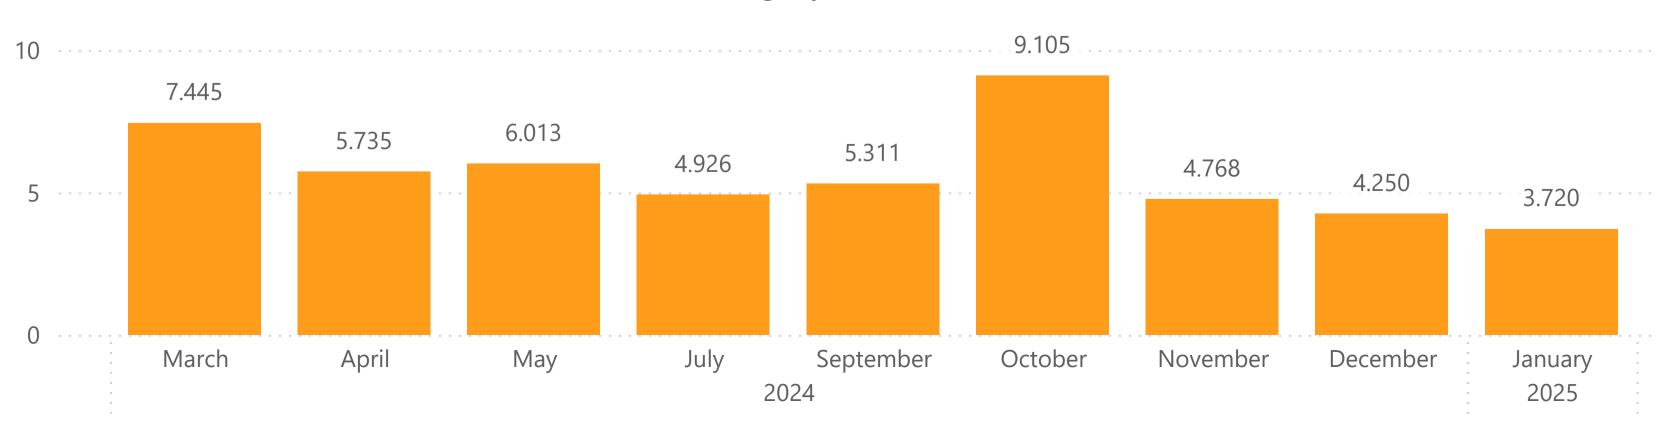

#### Solar Plus Storage Systems - Customer Owned

| Type of Tariff        | Average DC Cost Per Watt | Projects |
|-----------------------|--------------------------|----------|
| <b>Netting Tariff</b> | 4.85                     | 12       |
| January 2025          | 3.72                     | 3        |
| December 2024         | 4.25                     | 2        |
| November 2024         | 4.77                     | 2        |
| October 2024          | 9.10                     | 1        |
| September 2024        | 5.31                     | 2        |
| August 2024           |                          | 2        |
| Total                 | 4.85                     | 12       |

#### Netting Tariff - Average Cost Per Watt

Solar Plus Storage Systems - Customer Owned