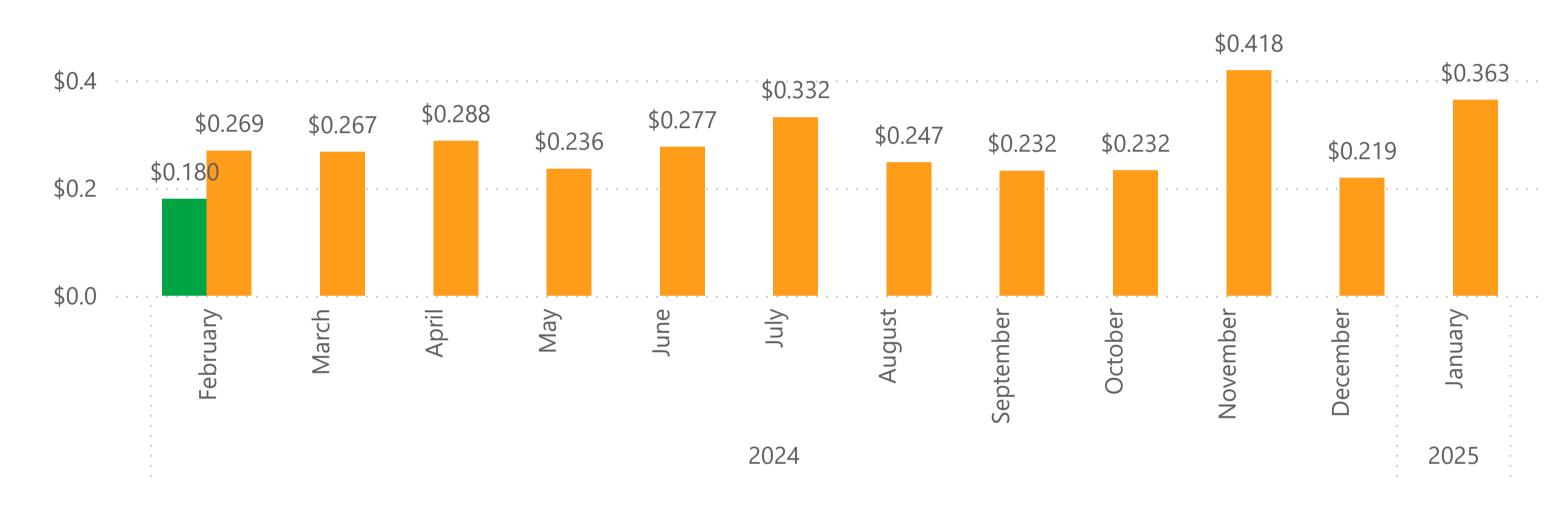

## Solar Only Systems - Power Purchase Agreements

| Type of Tariff        | Average Cost Per kWh | Projects |
|-----------------------|----------------------|----------|
| <b>Netting Tariff</b> | \$0.312              | 429      |
| January 2025          | \$0.363              | 174      |
| December 2024         | \$0.219              | 46       |
| November 2024         | \$0.418              | 60       |
| October 2024          | \$0.232              | 61       |
| September 2024        | \$0.232              | 43       |
| August 2024           | \$0.247              | 45       |
| Total                 | \$0.312              | 429      |

## Average Cost Per kWh

Solar Only Systems - Power Purchase Agreements